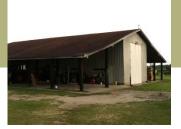

+/- 111 acre farm with +/- 58 acres of blueberries.

26 acres are irrigated.

Two irrigation ponds.

2200 sq. ft. farm building with 28 ft. concreted shelters.

Clean, well maintained farm, ready for immediate income potential for the 2015 picking season.