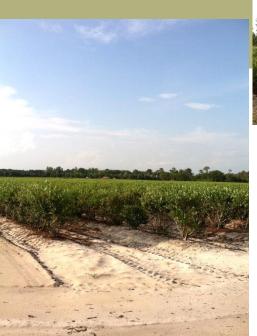

+/- 111 acre farm with +/- 58 acres of blueberries.

26 acres are irrigated.

Two irrigation ponds.

2200 sq. ft. farm building with 28 ft. concreted shelters.

Clean, well maintained farm, ready for immediate income potential for the 2015 picking season.