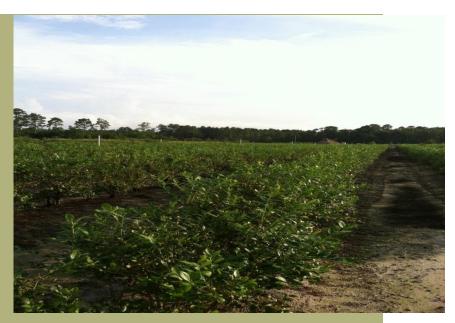

+/- 111 acre farm with +/- 58 acres of blueberries.

26 acres are irrigated.

Two irrigation ponds.

2200 sq. ft. farm building with 28 ft. concreted shelters.

Clean, well maintained farm, ready for immediate income potential for the 2015 picking season.